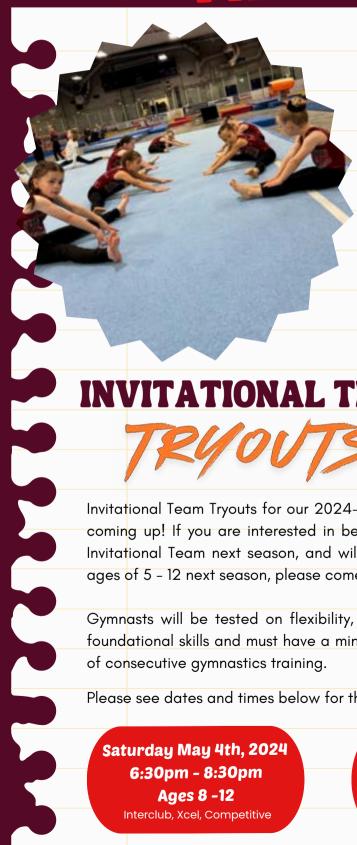

## **INVITATIONAL TEAM**

Gymnasts will be tested on flexibility, physical abilities, foundational skills and must have a minimum of one year of consecutive gymnastics training.

Please see dates and times below for the corresponding age groups:

Saturday May 4th, 2024 6:30pm - 8:30pm Ages 8 -12 Interclub, Xcel, Competitive

Sunday May 5th, 2024 9:00am - 11:00am Ages 5 -7

Interclub, Xcel, Pre-competitive